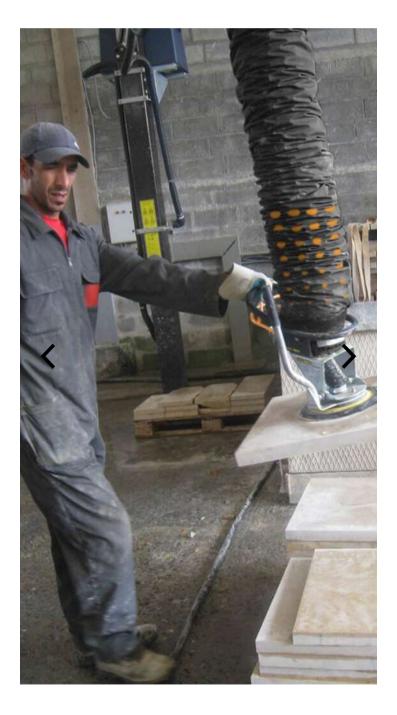

### Customized vacuum lift systems

Lift anything from toilet seats, multiple buckets and oddly formed glass objects to car rims and small parts. TAWI's versatile vacuum lifters makes it possible to lift almost any kind of load, safely and ergonomically. Customized solutions mean that we develop and design our solutions based on your business needs. Together we find the right lift system for your operations.

#### **Product Details**

VM30 [VM100]\*

Our customized lifters are commonly based on the <u>TAWI Multifunctional lifter</u> (<u>https://www.tawi.com/products/vacuumlifters/multifunctional-lifter/</u>), available in 9 standard models with maximum capacity ranging from 30-270 kilos. Our engineers will customize the lifter to meet your specific needs.