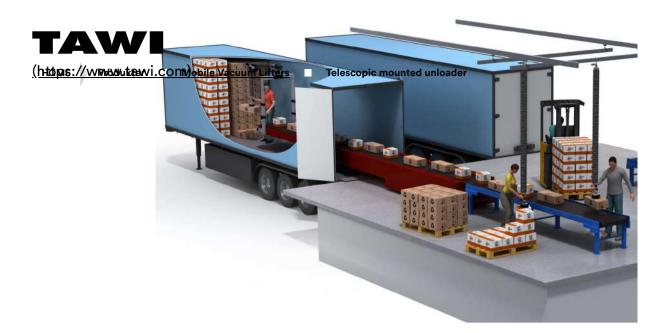

### Unloading loose loaded cargo inside containers and trailers

In a logistic- and distribution center, there are typically many areas where intense levels of manual handling occur, such as the inbound and outbound docks, as well as storage and picking areas. At the receiving dock, a common challenge is unloading loose loaded containers and trailers. This is one of the most physically demanding jobs, due to heavy lifting and bad posture. TAWI Telescopic mounted unloader can help you out, reduce the load on your body and at the same time increase productivity.

#### How to unload inside a container or trailer with ease?

To unload a truck or container manually with loose loaded parcels is a challenge, most often related to repetitive and heavy lifting. TAWI telescopic mounted unloader enables you to reach inside the container or trailer with a tube lifter which is mounted onto a telescopic conveyor. The tube lifter can be either factory-fitted (onto a new telescopic conveyor) or retro-fitted (to your existing telescopic conveyor) at your premises. Furthermore, the solution maximizes the working height by sensing the headroom available and adjusting itself automatically, making it the ideal solution for working in confined spaces with limited headroom. The ultimate vacuum lifting aid at the unloading dock for unloading loose loaded cargo inside a container or trailer.