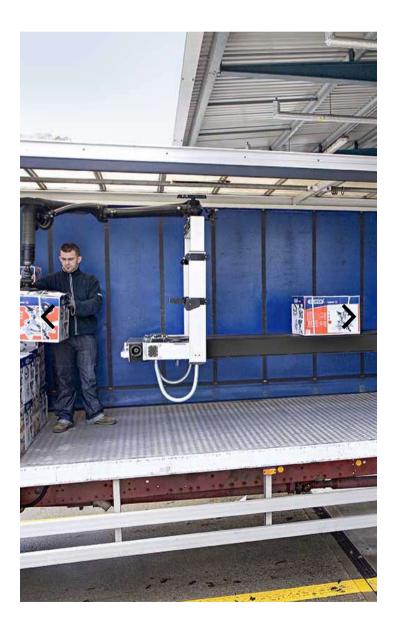

(https://www.wi.com/obile Vacuum Lifters

Unloading containers fast and effortless, TAWI telescopic mounted unloader increases productivity and reduces physical strain on workers. This ergonomic and user-friendly vacuum lifter is designed to create the optimal working experience. It allows you to grip up to 40 kg from any side, turn it 360° and release as required. It is assembled onto a telescopic conveyor either factory-fitted or retro-fitted.

# Unloading containers and trailers

Former Vaculex and TAWI are now both part of Piab Group. From now on Vaculex vacuum lifting solutions will be available under the TAWI brand.

Container unloading equipment for efficient loading or unloading in confined spaces. The TAWI telescopic mounted unloader allows you to handle a great variety of products and parcels inside a container or trailer.

#### How to unload inside a container or trailer with ease?

To unload a truck or container manually with loose loaded parcels is a challenge, most often related to repetitive and heavy lifting. TAWI telescopic mounted unloader enables you to reach inside the container or trailer with a tube lifter which is mounted onto a telescopic conveyor. The tube lifter can be either factory-fitted (onto a new telescopic conveyor) or retro-fitted (to your existing telescopic conveyor) at your premises. Furthermore, the solution maximizes the working height by sensing the headroom available and adjusting itself automatically, making it the ideal solution for working in confined spaces with limited headroom. The ultimate vacuum lifting aid at the unloading dock for unloading loose loaded cargo inside a container or trailer.