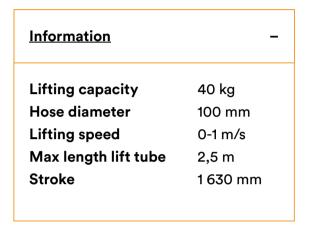

- Unloading containers with vacuum technology
- Lifting capacity: <40 kg
- Lifting speed: 0-1 m/s
- · Mounted on telescopic conveyor

#### **Product Details**

TMU40

TAWI Telescopic mounted unloader with 40 kg lifting capacity is mounted on a Caljan telescopic conveyor.