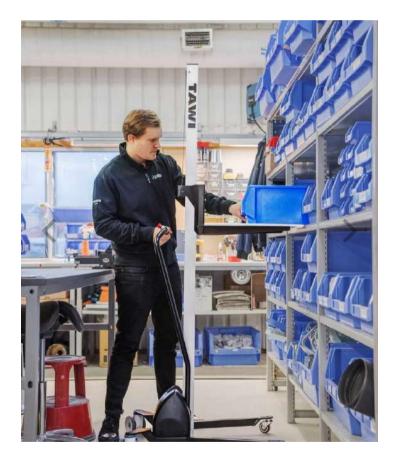

## **Ergonomic lightweight trolley**

## **Product Details**

Light60

Compact lifting trolley

Light weight - easy to manoeuvre

Ergonomic handles ensure good working position

With platform for lifting boxes and other goods

Easily slide boxes on/off the platform

Ideal for stock handling in retail stores etc.

High quality – safe and reliable operation

**Product details** 

Information

Lifting capacity60 kg Battery 2 x 12V 7Ah Lifts per 60kg x 1m x 100 charge times Single braked rear **Brake system** wheels Lifting speed 125 mm/s fast/slow Stroke 1590 mm 100-240V, grounded **Battery charger** 50-60 Hz Swivelling, Wheels polyurethane Overload Incorporated in protection circuit load **IP-rating** IP24