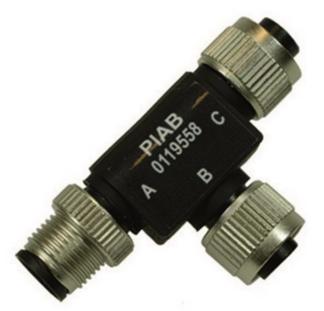

# 2 piab Evolving automation

Item no: 0119558

## T-connector M12 male, 2xM12 female

Our line includes inductive universal, electro-mechanical and pneumatic vacuum switches that are pre-set or adjustable.

- Serially connects two or several vacuum switches, VS4128, into one common output to the PLC or BUS-I/0.
- Quick and simple installation with standard male to female M12 eurofast cable assemblies.
- Suitable if the PLC or BUS-I/O is limited to one or two input signals from a vacuum system with several vacuum switches.