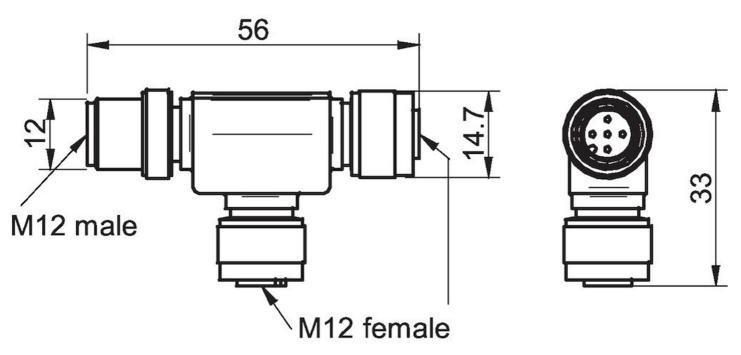

Dimension

| Height | 33 mm   |
|--------|---------|
| Length | 14.7 mm |
| Width  | 56 mm   |

### Dimensional drawings 🛆