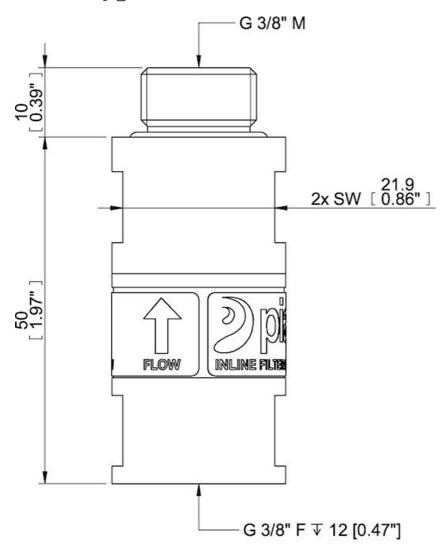

## Inline Vacuum Filter 50µm

To filter dust and other small particles from the vacuum flow. Reduces the risk of operation breakdown or stoppage in the pump.

- Reduces the risk of operation breakdown.
- These miniature in-line filters can be used on vacuum lines to protect vacuum pumps, vacuum switches and valves from contamination.
- Cleanable and replaceable filter element made of chemically inert porous polyethylene.
- The filter is designed to match an extention rod with length of 50 mm and G 3/8" threads.

## General

Material ALANOD, PE, NBR

Particle size, min. (Filter pore size) 50  $\mu$ m
Temperature -20 - 80 °C
Weight 41 g

## Pneumatic data

Flow 0.6 NI/s
Pressure, drop 0.0024 MPa
Pressure, max. 0.6 MPa

Spare parts

0231057 Filter Element 50µm