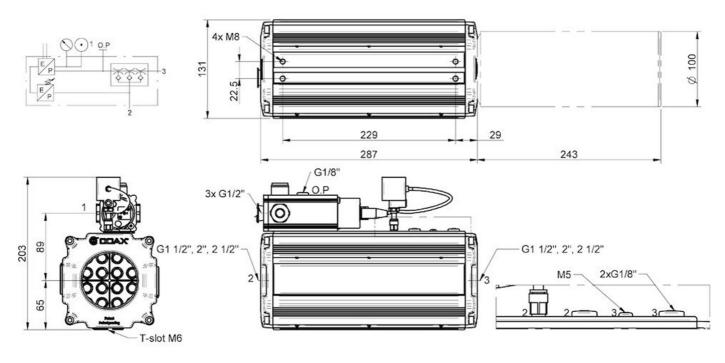

--------------------------------|
| Noise level | 57 - 76 dBA                               |
| Temperature | 0 - 50 °C                                 |
| Weight      | 5000 - 6000 g                             |

Electrical data

| Current, consumption    | 60 mA       |
|-------------------------|-------------|
| Display                 | LED         |
| Ripple, max.            | 1 V_rms     |
| Safety classification   | IP40        |
| Supply voltage          | 14 - 28 VDC |
| Supply voltage, nominal | 24 VDC      |

## Performance

| Feed pressure, max.        | 0.7 MPa                  |
|----------------------------|--------------------------|
| Signal function            |                          |
| Hysteresis<br>Signal range | 1-79 kPa<br>15 - 95 -kPa |

Dimensional drawings 🔓