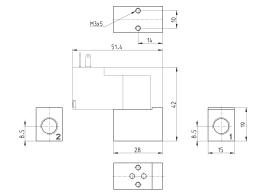

## Single sub-base for Series PD bottom interface

Single sub-base suitable for Series PD 2-way solenoid valve models PD000-2C... and PD000-2CR...

Material: anodized aluminium Connections: G1/8 threads

Mod.

PDC01-1/8