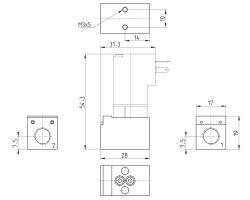

## Single sub-base for Series PD bottom interface

Single sub-base suitable for Series PD 2-way solenoid valve models PD000-2C... and PD000-2CR...

Material: anodized aluminium Connections: G1/8 threads

Mod.

PDC01-1/8