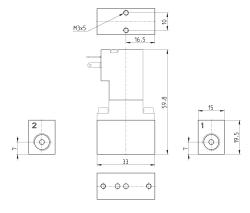

## Single sub-base for Series PD bottom interface

Single sub-base suitable for Series PD 2-way solenoid valve models PD000-2DF... and PD000-2DR...

Material: anodized aluminium Connections: G1/8 threads

Mod.

PDD01-1/8