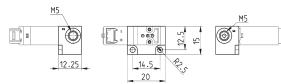

## Mounting screws for Series K solenoid valves

17

16 mm long screws for use with Series K 3/2-way NO solenoid valves without port 1 and 3 inversion interface

| Mod.     |                                          |
|----------|------------------------------------------|
| K303/61  | Ø1.6x16 mm screw for mounting on plastic |
| K303/61M | M1.6x16 mm screw for mounting on metal   |