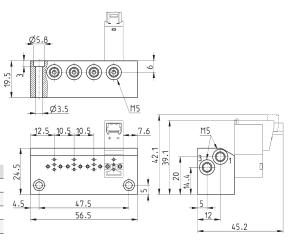

#### Manifold Mod. K1\*\*-02

\*\* Number of positions
With side outlets and conveyed inlet and exhaust.

Use solenoid valves with screws for mounting on metal (see coding)

Material: anodized aluminium Connections: M5 threads

| Mod.    | А     | В     | Number of ports |  |
|---------|-------|-------|-----------------|--|
| K102-02 | 35.5  | 26.5  | 2               |  |
| K103-02 | 46    | 37    | 3               |  |
| K104-02 | 56.5  | 47.5  | 4               |  |
| K105-02 | 67    | 58    | 5               |  |
| K106-02 | 77.5  | 68.5  | 6               |  |
| K107-02 | 88    | 79    | 7               |  |
| K108-02 | 98.5  | 89.5  | 8               |  |
| K109-02 | 109   | 100 9 |                 |  |
| K110-02 | 119.5 | 110.5 | 10              |  |
|         |       |       |                 |  |