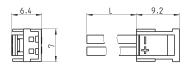

# Single sub-base for solenoid valve size 10 mm

Single sub-base suitable for Series K 2-way or 3-way solenoid valve
Use solenoid valves with screws for mounting on metal (see coding)

Material: anodized aluminium Connections: M5 threads

Mod. **K001-02** 