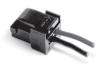

### Connector with flying leads Mod. 121-8..

| Mod.    | description   | colour | L = cable length (mm) | cable holding |
|---------|---------------|--------|-----------------------|---------------|
| 121-803 | crimped cable | black  | 300                   | crimping      |
| 121-806 | crimped cable | black  | 600                   | crimping      |
| 121-810 | crimped cable | black  | 1000                  | crimping      |
| 121-830 | crimped cable | black  | 3000                  | crimping      |
|         |               |        |                       |               |