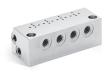

#### Manifold Mod. K1\*\*-02

\*\* Number of positions
With side outlets and conveyed inlet and exhaust.

Use solenoid valves with screws for mounting on metal (see coding)

Material: anodized aluminium Connections: M5 threads

| Mod.    | А     | В     | Number of ports |  |
|---------|-------|-------|-----------------|--|
| K102-02 | 35.5  | 26.5  | 2               |  |
| K103-02 | 46    | 37    | 3               |  |
| K104-02 | 56.5  | 47.5  | 4               |  |
| K105-02 | 67    | 58    | 5               |  |
| K106-02 | 77.5  | 68.5  | 6               |  |
| K107-02 | 88    | 79    | 7               |  |
| K108-02 | 98.5  | 89.5  | 8               |  |
| K109-02 | 109   | 100 9 |                 |  |
| K110-02 | 119.5 | 110.5 | 10              |  |
|         |       |       |                 |  |