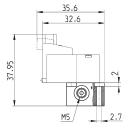

# Single sub-base for solenoid valve size 10 mm

Single sub-base suitable for Series K 2-way or 3-way solenoid valve
Use solenoid valves with screws for mounting on metal (see coding)

Material: anodized aluminium Connections: M5 threads

Mod. **K001-02** 