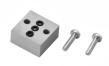

#### Position valve cap

Supplied with: 1x position valve cap 3x O-Rings

2x M1.6x6 screws for mounting on metal

Mod.

K000-TP