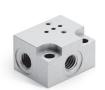

#### Manifold Mod. K1\*\*-02

\*\* Number of positions
With side outlets and conveyed inlet and exhaust.

Use solenoid valves with screws for mounting on metal (see coding)

Material: anodized aluminium Connections: M5 threads

| Mod.    | А     | В     | Number of ports |  |
|---------|-------|-------|-----------------|--|
| K102-02 | 35.5  | 26.5  | 2               |  |
| K103-02 | 46    | 37    | 3               |  |
| K104-02 | 56.5  | 47.5  | 4               |  |
| K105-02 | 67    | 58    | 5               |  |
| K106-02 | 77.5  | 68.5  | 6               |  |
| K107-02 | 88    | 79    | 7               |  |
| K108-02 | 98.5  | 89.5  | 8               |  |
| K109-02 | 109   | 100 9 |                 |  |
| K110-02 | 119.5 | 110.5 | 10              |  |
|         |       |       |                 |  |