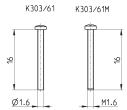

## Mounting screws for Series K solenoid valves

17

16 mm long screws for use with Series K 3/2-way NO solenoid valves without port 1 and 3 inversion interface

| Mod.     |                                          |
|----------|------------------------------------------|
| K303/61  | Ø1.6x16 mm screw for mounting on plastic |
| K303/61M | M1.6x16 mm screw for mounting on metal   |