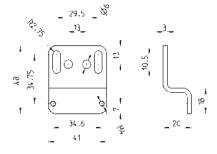

### Rear bracket Mod. MD1-ST/1

The kit is supplied with: 1x zinc-plated bracket 2x white zinc-plated screws M4x50

Mod.

MD1-ST/1