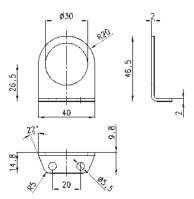

### Rear bracket Mod. MD1-ST/1

The kit is supplied with: 1x zinc-plated bracket 2x white zinc-plated screws M4x50

Mod.

MD1-ST/1