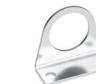

# Mounting bracket Mod. C114-ST

For regulators and filter-regulators (G1/4 - G1/8)

The kit is supplied with: 1x zinc-plated steel bracket

Mod.

Z //O //Z