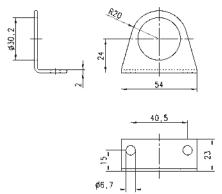

# Mounting bracket Mod. C114-ST/1

For regulators and filter-regulators (G1/4 - G1/8)

The kit is supplied with: 1x zinc-plated steel bracket

Mod.

C114-ST/1