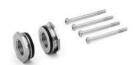

# Threaded cartridges Mod. MD1-A-...

The kit is supplied with: 2x nickel-plated threaded cartridges 4x special white zinc-plated screws Ø4,5 TC/RC

| DIMENSIONS |      |  |
|------------|------|--|
| Mod.       | A    |  |
| MD1-A-1/8  | G1/8 |  |
| MD1-A-1/4  | G1/4 |  |
| MD1-A-3/8  | G3/8 |  |