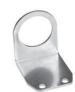

### Rear bracket Mod. MD1-ST/1

The kit is supplied with: 1x zinc-plated bracket 2x white zinc-plated screws M4x50

Mod.

MD1-ST/1