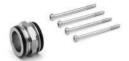

# Intermediate joining cartridge Mod. MD1-C

The kit is supplied with: 1x intermediate joining cartridge 4x special white zinc-plated screws Ø4,5 TC/RC

Mod.

MD1-C

ACCESSORIES FOR SERIES MD