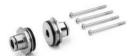

# Integrated cartridges with super-rapid fitting Mod. MD1-A-...

The kit is supplied with: 2x integrated nickel-plated cartridges with superrapid fitting 4x special white zinc-plated screws Ø4,5 TC/RC

| DIMENSIONS |     |      |      |
|------------|-----|------|------|
| Mod.       | А   | В    | С    |
| MD1-A-6    | Ø6  | 12.7 | 8.5  |
| MD1-A-8    | Ø8  | 14.2 | 10   |
| MD1-A-10   | Ø10 | 16.5 | 12.5 |