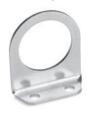

## Mounting bracket Mod. C114-ST/2

For regulators and filter-regulators (G1/4 - G1/8)

The kit is supplied with: 1x zinc-plated steel bracket

Mod.

C114-ST/2