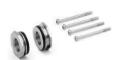

# Threaded cartridges Mod. MD1-A-...

The kit is supplied with: 2x nickel-plated threaded cartridges 4x special white zinc-plated screws Ø4,5 TC/RC

| DIMENSIONS |      |  |
|------------|------|--|
| Mod.       | A    |  |
| MD1-A-1/8  | G1/8 |  |
| MD1-A-1/4  | G1/4 |  |
| MD1-A-3/8  | G3/8 |  |