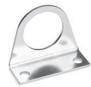

# Mounting bracket Mod. C114-ST/1

For regulators and filter-regulators (G1/4 - G1/8)

The kit is supplied with: 1x zinc-plated steel bracket

Mod.

C114-ST/1