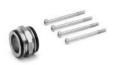

# Integrated cartridges with super-rapid fitting Mod. MD1-A-...

The kit is supplied with: 2x integrated nickel-plated cartridges with superrapid fitting 4x special white zinc-plated screws Ø4,5 TC/RC

| DIMENSIONS |     |      |      |
|------------|-----|------|------|
| Mod.       | А   | В    | С    |
| MD1-A-6    | Ø6  | 12.7 | 8.5  |
| MD1-A-8    | Ø8  | 14.2 | 10   |
| MD1-A-10   | Ø10 | 16.5 | 12.5 |