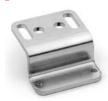

### Rear bracket Mod. MD1-ST/1

The kit is supplied with: 1x zinc-plated bracket 2x white zinc-plated screws M4x50

Mod.

MD1-ST/1