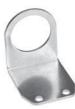

### Rear bracket Mod. MD1-ST/1

The kit is supplied with: 1x zinc-plated bracket 2x white zinc-plated screws M4x50

Mod.

MD1-ST/1