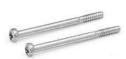

# Screws for wall mounting Mod. MD1-D

The kit is supplied with: 2x white zinc-plated screws M4x50

Mod.