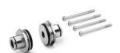

# Threaded cartridges Mod. MD1-A-...

The kit is supplied with: 2x nickel-plated threaded cartridges 4x special white zinc-plated screws Ø4,5 TC/RC

| DIMENSIONS |      |  |
|------------|------|--|
| Mod.       | A    |  |
| MD1-A-1/8  | G1/8 |  |
| MD1-A-1/4  | G1/4 |  |
| MD1-A-3/8  | G3/8 |  |