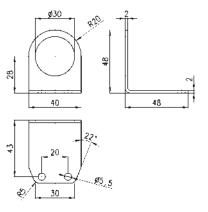

# Mounting bracket Mod. C114-ST

For regulators and filter-regulators (G1/4 - G1/8)

The kit is supplied with: 1x zinc-plated steel bracket

Mod.

Z //O //Z

# Mounting bracket Mod. C114-ST/1

For regulators and filter-regulators (G1/4 - G1/8)

The kit is supplied with: 1x zinc-plated steel bracket

Mod.

C114-ST/1

## Mounting bracket Mod. C114-ST/2

For regulators and filter-regulators (G1/4 - G1/8)

The kit is supplied with: 1x zinc-plated steel bracket

Mod.

C114-ST/2