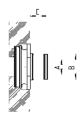

# Mounting bracket Mod. C114-ST

For regulators and filter-regulators (G1/4 - G1/8)

The kit is supplied with: 1x zinc-plated steel bracket

Mod.

Z //O //Z