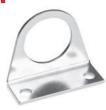

# Mounting bracket Mod. C114-ST

For regulators and filter-regulators (G1/4 - G1/8)

The kit is supplied with: 1x zinc-plated steel bracket

Mod.

Z //O //Z