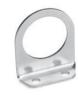

## Mounting bracket Mod. C114-ST/2

For regulators and filter-regulators (G1/4 - G1/8)

The kit is supplied with: 1x zinc-plated steel bracket

Mod.

C114-ST/2