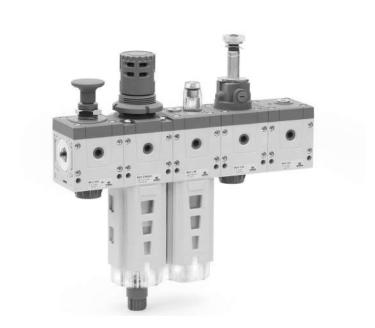

ACCESSORIES FOR SERIES MD

### **ACCESSORIES FOR SERIES MD**

Threaded cartridges

Integrated cartridges with super-rapid fitting cartridge Mod. MD1-C

Screws for wall mounting Mod. MD1-D

Rear bracket Mod. MD1-ST/1

Mounting bracket Mod. C114-ST