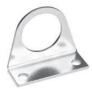

#### Mounting bracket Mod. C114-ST/1

For regulators and filter-regulators (G1/4 - G1/8)

The kit is supplied with 1 zinc-plated steel bracket.

Mod. C114-ST/1