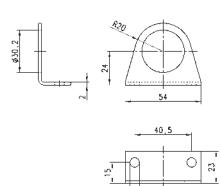

## Mounting bracket Mod. C114-ST/2

For regulators and filter-regulators (G1/4 - G1/8)

The kit is supplied with 1 zinc-plated steel bracket.

4.25.02 175

ACCESSORIES FOR SERIES N