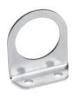

## Mounting bracket Mod. C114-ST/2

For regulators and filter-regulators (G1/4 - G1/8)

The kit is supplied with 1 zinc-plated steel bracket.

4.25.02 175

ACCESSORIES FOR SERIES N