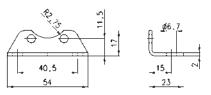

## Mounting bracket Mod. C114-ST/2

For regulators and filter-regulators (G1/4 - G1/8)

The kit is supplied with 1 zinc-plated steel bracket.

4.25.02 175

ACCESSORIES FOR SERIES N