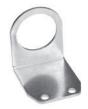

#### Mounting bracket Mod. C114-ST/1

For regulators and filter-regulators (G1/4 - G1/8)

The kit is supplied with 1 zinc-plated steel bracket.

Mod. C114-ST/1