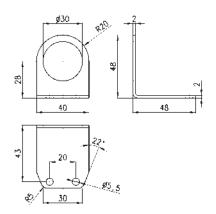

## Mounting bracket Mod. C114-ST/2

For regulators and filter-regulators (G1/4 - G1/8)

The kit is supplied with 1 zinc-plated steel bracket.

4.25.02 175

ACCESSORIES FOR SERIES N