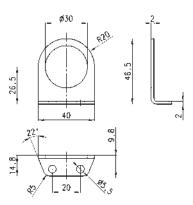

Mounting bracket Mod. C114-ST



Mounting bracket Mod. C114-ST/1



Mounting bracket Mod. C114-ST/2



Mounting bracket Mod. N204-ST





Systems of rapid connections designed to make mounting easier.

## Mounting bracket Mod. C114-ST

SERIES N FRL UNITS > ACCESSORIES FOR SERIES N

For regulators and filter-regulators (G1/4 - G1/8)



The kit is supplied with: 1x zinc-plated steel bracket.



Ø6 7

# Mod. C114-ST

#### Mounting bracket Mod. C114-ST/1



For regulators and filter-regulators (G1/4 - G1/8)

The kit is supplied with 1 zinc-plated steel bracket.



Mod. C114-ST/1

## Mounting bracket Mod. C114-ST/2



For regulators and filter-regulators (G1/4 - G1/8)

The kit is supplied with 1 zinc-plated steel bracket.





4.25.02 175

ACCESSORIES FOR SERIES N

# Mounting bracket Mod. N204-ST



For filters and lubricators The kit is supplied with: 1 bracket 2 screws M5X6

Materials: zinc-plated steel bracket and screws.



| Mod.    |  |
|---------|--|
| N204-ST |  |
|         |  |