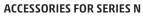

## Mounting bracket Mod. C114-ST

SERIES N FRL UNITS > ACCESSORIES FOR SERIES N

For regulators and filter-regulators (G1/4 - G1/8)

The kit is supplied with: 1x zinc-plated steel bracket.

Ø6 7

# Mod. C114-ST