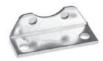

#### Mounting bracket Mod. C114-ST/1

For regulators and filter-regulators (G1/4 - G1/8)

The kit is supplied with 1 zinc-plated steel bracket.

Mod. C114-ST/1