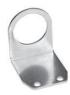

# Mounting bracket Mod. N204-ST

For filters and lubricators The kit is supplied with: 1 bracket 2 screws M5X6

Materials: zinc-plated steel bracket and screws.

| Mod.    |  |
|---------|--|
| N204-ST |  |
|         |  |