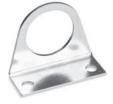

#### Mounting bracket Mod. C114-ST/1

For regulators and filter-regulators (G1/4 - G1/8)

The kit is supplied with 1 zinc-plated steel bracket.

Mod. C114-ST/1