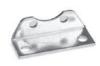

## Mounting bracket Mod. C114-ST

SERIES N FRL UNITS > ACCESSORIES FOR SERIES N

For regulators and filter-regulators (G1/4 - G1/8)

The kit is supplied with: 1x zinc-plated steel bracket.

Ø6 7

# Mod. C114-ST