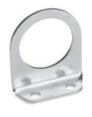

## Mounting bracket Mod. C114-ST

SERIES N FRL UNITS > ACCESSORIES FOR SERIES N

For regulators and filter-regulators (G1/4 - G1/8)

The kit is supplied with: 1x zinc-plated steel bracket.

Ø6 7