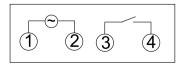

| ≥1×10 <sup>6</sup> times                                          |
| Electrical life       | ≥1×10⁵ times                                                      |
| Power loss            | ≤3W                                                               |
| Temp.                 | -5°C∼+40°C                                                        |
| Display modet         | Digital LED display                                               |
| Time-set Mode         | Digital Keyswitch settingt                                        |
| Battery               | Inner rechangeable battery                                        |
| Install Mode          | Install mounted, Din rail mounted                                 |

### **Overall Dimensions**

Unit: mm





# **Wiring Diagram**



# **HKG816 Series Digital Times Switch**

Standard: IEC 60947-5-1

#### **Function**

HKG816 Series Digital Time Switch provide:

- □ Rated AC frequency of 50Hz, rated AC control voltage 230V or below.
- □ Be used as time control components in automatic control circuit, according to the scheduled time to turn-on or off the circuits.

### **Order Information**

| Cover                 | Output loops | Rated control voltage | Reference  |
|-----------------------|--------------|-----------------------|------------|
| Non-transparent cover | 16-on-16-off | AC:230V               | HKG816B230 |
| Transparent cover     | 8-on-8-off   | AC:230V               | HKG816A230 |





HKG816A

HKG816B

| Standard              | IEC 60947-5-1                            |
|-----------------------|------