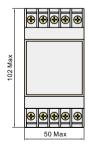

|
| Mechanical life       | ≥1×10 <sup>6</sup> times                                          |
| Electrical life       | ≥1×10⁵ times                                                      |
| Power loss            | ≤3W                                                               |
| Temp.                 | -5°C∼+40°C                                                        |
| Display modet         | Digital LED display                                               |
| Time-set Mode         | Digital Keyswitch settingt                                        |
| Battery               | Inner rechangeable battery                                        |
| Install Mode          | Install mounted, Din rail mounted                                 |

### **Overall Dimensions**

Unit: mm





# **Wiring Diagram**



# **HKG816 Series Digital Times Switch**

Standard: IEC 60947-5-1

#### **Function**

HKG816 Series Digital Time Switch provide:

- □ Rated AC frequency of 50Hz, rated AC control voltage 230V or below.
- □ Be used as time control components in automatic control circuit, according to the scheduled time to turn-on or off the circuits.

### **Order Information**

| Cover                 | Output loops | Rated control voltage | Reference  |
|-----------------------|--------------|-----------------------|------------|
| Non-transparent cover | 16-on-16-off | AC:230V               | HKG816B230 |
| Transparent cover     | 8-on-8-off   | AC:230V               | HKG816A230 |





HKG816A

HKG816B

| Standard              | IEC 60947-5-1                            |
|----