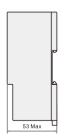

|
| Mechanical life       | ≥1×10 <sup>6</sup> times                                          |
| Electrical life       | ≥1×10 <sup>5</sup> times                                          |
| Power loss            | ≤3W                                                               |
| Temp.                 | -5°C ~+40°C                                                       |
| Display modet         | Digital LED display                                               |
| Time-set Mode         | Digital Keyswitch setting                                         |
| Battery               | Inner alkaline battery                                            |
| Install Mode          | Install mounted, Din rail mounted                                 |

## **Overall Dimensions**







#### Unit: mm

# **Wiring Diagram**





Double output

# **HKG316TD Series Digital Time Switch**

Standard: IEC 60947-5-1

#### **Function**



- □ Rated AC frequency of 50Hz, rated control supply voltage AC 400V or below.
- ☐ Any circuit equipments that need to be turned-on-or-off timely.



#### **Order Information**

| Output loops | Rated control voltage | Reference                  |
|--------------|-----------------------|----------------------------|
| 16-on-16-off | AC:230V<br>AC:400V    | HKG316TD230<br>HKG316TD400 |

### **Technical Data**

| Standard              | IEC 60947-5-1                                                     |
|-----------------------|-------------------------------------------------------------------|
| Control time          | Setting Value range fr