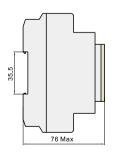

|
| Mechanical life       | ≥1×10 <sup>6</sup> times                                          |
| Electrical life       | ≥1×10⁵ times                                                      |
| Power loss            | ≤3W                                                               |
| Temp.                 | -5°C∼+40°C                                                        |
| Display modet         | Digital LED display                                               |
| Time-set Mode         | Digital Keyswitch settingt                                        |
| Battery               | Inner rechangeable battery                                        |
| Install Mode          | Install mounted, Din rail mounted                                 |

### **Overall Dimensions**

Unit: mm





# **Wiring Diagram**



# **HKG816 Series Digital Times Switch**

Standard: IEC 60947-5-1

#### **Function**

HKG816 Series Digital Time Switch provide:

- □ Rated AC frequency of 50Hz, rated AC control voltage 230V or below.
- □ Be used as time control components in automatic control circuit, according to the scheduled time to turn-on or off the circuits.

### **Order Information**

| Cover                 | Output loops | Rated control voltage | Reference  |
|-----------------------|--------------|-----------------------|------------|
| Non-transparent cover | 16-on-16-off | AC:230V               | HKG816B230 |
| Transparent cover     | 8-on-8-off   | AC:230V               | HKG816A230 |





HKG816A

HKG816B

| Standard              | IEC 60947-5-1                            |
|------