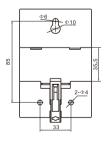

|
| Mechanical life       | ≥1×10 <sup>6</sup> times                                          |
| Electrical life       | ≥1×10 <sup>5</sup> times                                          |
| Power loss            | ≤3W                                                               |
| Temp.                 | -5°C ~+40°C                                                       |
| Display modet         | Digital LED display                                               |
| Time-set Mode         | Digital Keyswitch setting                                         |
| Battery               | Inner alkaline battery                                            |
| Install Mode          | Install mounted, Din rail mounted                                 |

## **Overall Dimensions**







#### Unit: mm

# **Wiring Diagram**





Double output

# **HKG316TD Series Digital Time Switch**

Standard: IEC 60947-5-1

#### **Function**



- □ Rated AC frequency of 50Hz, rated control supply voltage AC 400V or below.
- ☐ Any circuit equipments that need to be turned-on-or-off timely.



#### **Order Information**

| Output loops | Rated control voltage | Reference                  |
|--------------|-----------------------|----------------------------|
| 16-on-16-off | AC:230V<br>AC:400V    | HKG316TD230<br>HKG316TD400 |

### **Technical Data**

| Standard              | IEC 60947-5-1                                                     |
|-----------------------|-------------------------------------------------------------------|
| Control time          | Setting Value range from 1