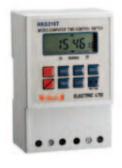

# **HKG316T Series Digital Time Switch**

Standard: IEC 60947-5-1

#### Function

HKG316T Series Digital Time Switch provide:

- □ Rated AC frequency of 50Hz, rated AC control voltage 400V or below.
- ☐ Be used as time control components in automatic control circuit, according to the scheduled time to turn-on or off the circuits.

### **Order Information**

| Output loops                 | Rated control voltage | Reference   |
|------------------------------|-----------------------|-------------|
| 10-on-10-off (Single output) | AC:230V               | HKG316T230  |
|                              | AC:400V               | HKG316T400  |
| 8-on-8-off (Double output)   | AC:230V               | HKG316T2230 |
|                              | AC:400V               | HKG316T2400 |

### **Technical Data**

| Standard              | IEC 60947-5-1                                                     |
|-----------------------|-------------------------------------------------------------------|
| Control time          | Setting Value range from 1min to168h Operation by daily or weekly |
| Using mode            | AC-15: 240V/3A 400V/1.9A                                          |
| Control power         | ≤ 6kW                                                             |
| Rated control voltage | 230/400V AC                                                       |
| Rated thermal cur.    | 10A                                                               |
| Accuracy              | ≤2s/day                                                           |
| Mechanical life       | ≥1×10 <sup>6</sup> times                                          |
| Electrical life       | ≥1×10 <sup>5</sup> times                                          |
| Power loss            | ≤3W                                                               |
| Temp.                 | -5°C ~+40°C                                                       |
| Display modet         | Digital LED display                                               |
| Time-set Mode         | Digital Keyswitch setting                                         |
| Battery               | Inner alkaline battery                                            |
| Install Mode          | Install mounted, Din rail mounted                                 |