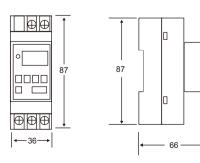

|
| Rated control voltage | 230VAC                                   |
| Rated thermal cur.    | 10A                                      |
| Accuracy              | ≤2s/day                                  |
| Mechanical life       | ≥1X10 <sup>6</sup>                       |
| Electrical life       | ≥1X10 <sup>5</sup>                       |
| Power loss            | ≤4.5W                                    |
| Temp.                 | -5℃~+40℃                                 |
| Display mode          | Digital LED display                      |
| Time-set Mode         | Digital Keyswitch setting                |
| Battery               | Inner rechangable battery                |
| Install Mode          | Din rail mounted                         |

## **Overall Dimensions**



Unit: mm