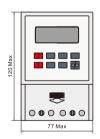

|
| Mechanical life       | ≥1×10 <sup>6</sup> times                                          |
| Electrical life       | ≥1×10 <sup>5</sup> times                                          |
| Power loss            | ≤3W                                                               |
| Temp.                 | -5°C ~+40°C                                                       |
| Display modet         | Digital LED display                                               |
| Time-set Mode         | Digital Keyswitch setting                                         |
| Battery               | Inner alkaline battery                                            |
| Install Mode          | Install mounted, Din rail mounted                                 |

## **Overall Dimensions**







#### Unit: mm

# **Wiring Diagram**





Double output

# **HKG316TD Series Digital Time Switch**

Standard: IEC 60947-5-1

#### **Function**



- □ Rated AC frequency of 50Hz, rated control supply voltage AC 400V or below.
- ☐ Any circuit equipments that need to be turned-on-or-off timely.



#### **Order Information**

| Output loops | Rated control voltage | Reference                  |
|--------------|-----------------------|----------------------------|
| 16-on-16-off | AC:230V<br>AC:400V    | HKG316TD230<br>HKG316TD400 |

### **Technical Data**

| Standard              | IEC 60947-5-1                                                     |
|-----------------------|-------------------------------------------------------------------|
| Control time          | Setting Value range from