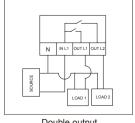

≥1×10 <sup>6</sup> times                                          |
| Electrical life       | ≥1×10 <sup>5</sup> times                                          |
| Power loss            | ≤3W                                                               |
| Temp.                 | -5°C ~+40°C                                                       |
| Display modet         | Digital LED display                                               |
| Time-set Mode         | Digital Keyswitch setting                                         |
| Battery               | Inner alkaline battery                                            |
| Install Mode          | Install mounted, Din rail mounted                                 |

## **Overall Dimensions**







#### Unit: mm

# **Wiring Diagram**





Double output

# **HKG316TD Series Digital Time Switch**

Standard: IEC 60947-5-1

#### **Function**



- □ Rated AC frequency of 50Hz, rated control supply voltage AC 400V or below.
- ☐ Any circuit equipments that need to be turned-on-or-off timely.



#### **Order Information**

| Output loops | Rated control voltage | Reference                  |
|--------------|-----------------------|----------------------------|
| 16-on-16-off | AC:230V<br>AC:400V    | HKG316TD230<br>HKG316TD400 |

### **Technical Data**

| Standard              | IEC 60947-5-1                                                     |
|-----------------------|-------------------------------------------------------------------|
| Control time          | Setting Value range from 1min to168h Operation by daily or weekly |