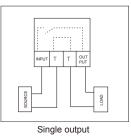

| ≥1×10 <sup>6</sup> times                                          |
| Electrical life       | ≥1×10 <sup>5</sup> times                                          |
| Power loss            | ≤3W                                                               |
| Temp.                 | -5°C ~+40°C                                                       |
| Display modet         | Digital LED display                                               |
| Time-set Mode         | Digital Keyswitch setting                                         |
| Battery               | Inner alkaline battery                                            |
| Install Mode          | Install mounted, Din rail mounted                                 |

## **Overall Dimensions**







#### Unit: mm

# **Wiring Diagram**





Double output

# **HKG316TD Series Digital Time Switch**

Standard: IEC 60947-5-1

#### **Function**



- □ Rated AC frequency of 50Hz, rated control supply voltage AC 400V or below.
- ☐ Any circuit equipments that need to be turned-on-or-off timely.



#### **Order Information**

| Output loops | Rated control voltage | Reference                  |
|--------------|-----------------------|----------------------------|
| 16-on-16-off | AC:230V<br>AC:400V    | HKG316TD230<br>HKG316TD400 |

### **Technical Data**

| Standard              | IEC 60947-5-1                                                     |
|-----------------------|-------------------------------------------------------------------|
| Control time          | Setting Value range from 1min to168h Operation by daily or weekly